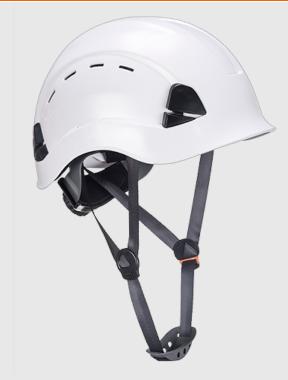

#### **Product information**

Our premium Height Endurance Helmet is now available in a vented version, for extra air flow. Light, comfortable and compact, this peak-less helmet is designed to be used for working at heights. Clever features include an ABS shell, textile comfort 6 points harness, wheel ratchet adjustment, size 52-63cm. Technical sweat band and 4 points chin strap (Y style) with a soft rubber chin protector included.

### Features

- CE certified
- Light and robust
- Vented hard hat allowing a refreshing airflow around the head
- Specially designed for working at height
- 6 points textile harness
- Hi-Visibility colour for visibility in daylight
- Chin strap included
- Compatible with PW47 and PS47 Clip-On Ear Muff
- Compatible accessories available
- 7 years shelf life from manufacturing date outlined in product user sheet  $% \left( {{{\mathbf{x}}_{i}}} \right)$